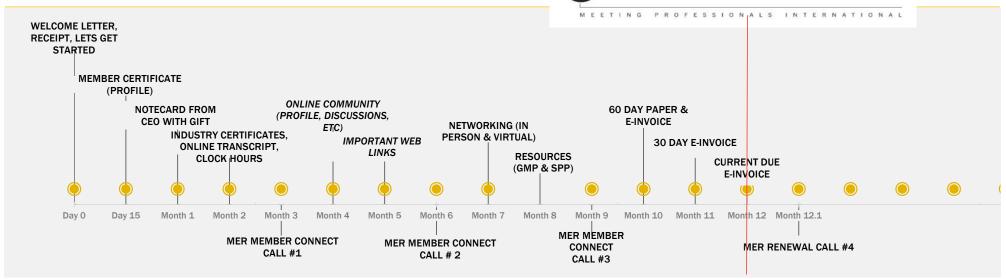

### New Member Timeline

From: Ronald McDonald

**Sent:** Wednesday, May 00, 2020

**To:** Timothy Gunn

**Subject:** We are pleased to welcome you to Meeting Professionals International

Dear Timothy,

Welcome to Meeting Professionals International! By joining MPI, you have taken a significant step toward your success as a Planner in the meeting and event industry.

#### **Member Profile**

MPI ID#: 1241237

Type: Planner

Chapter: Dallas/Fort Worth Chapter

Tenure: 1 Year(s)

Over the next few months you will be receiving a series of "New Member Tip" emails which are designed to highlight some of the exclusive features to help you optimize your member experience.

If you are having trouble viewing this email <u>click here</u> to view in your internet browser.

Dear Jeff,

On behalf of our 18,500 members around the world, WELCOME! We are delighted to have you as a fellow member of Meeting Professionals International. Attached to this email is your official certificate of membership.

Over the next few months you will be receiving a series of "New Member Tip" emails designed to highlight some of the exclusive features that will help you optimize your MPI membership experience.

## **New Member Tip of the Month: New Member Orientation.**

**MPI Global Orientation:** Learn about all the benefits offered to all MPI members around the world, from online networking resources to the tools to help you obtain industry certificates and designations. Join MPI Global for a brief 30-minute orientation on a day that is convenient for you. For a list of dates and registration details, visit our <u>Member Orientation</u> page.

**MPI Chapter Orientation:** Many chapters invite their newest members to gather before an event to learn about popular chapter events, exclusive chapter benefits, or upcoming local education. <u>Contact your chapter</u> for details.